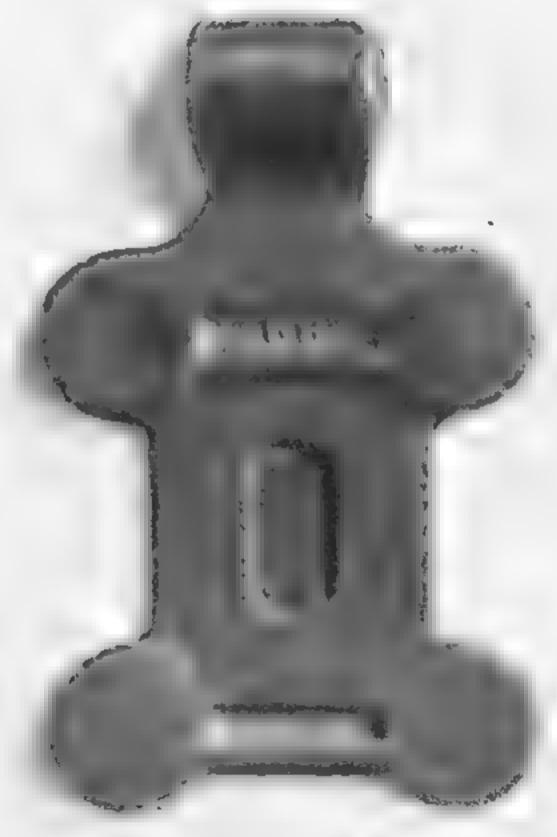

| 10047                                  | Tail Bearing 12588                                            |      |
|                                             | 12247                                  | " 14658                                                       |      |
|                                             | 7669                                   | Wrench                                                        |      |
|                                             | 12778                                  | Rear A Brace 14533                                            | . 9  |

### BARCALO-BUFFALO THIMBLES&SHACKLES





# BARCALO-BUFFALO SAFETY BELT CATCHES



# BARCALO-BUFFALO HINGES 5598 10310 5597



4583



6713

### BARCALO-BUFFALO STRUTENDS&HINGE





12247



10325







### BARCALO-BUFFALO STRUT ENDS & SPIDER



### BARCALO-BUFFALO WASHER PLATES























5054











Posted December 25, 2022 During Blizzard of 2022 Brian D. Szafranski Elma, NY USA 11

Please do not reprint for commercial gain